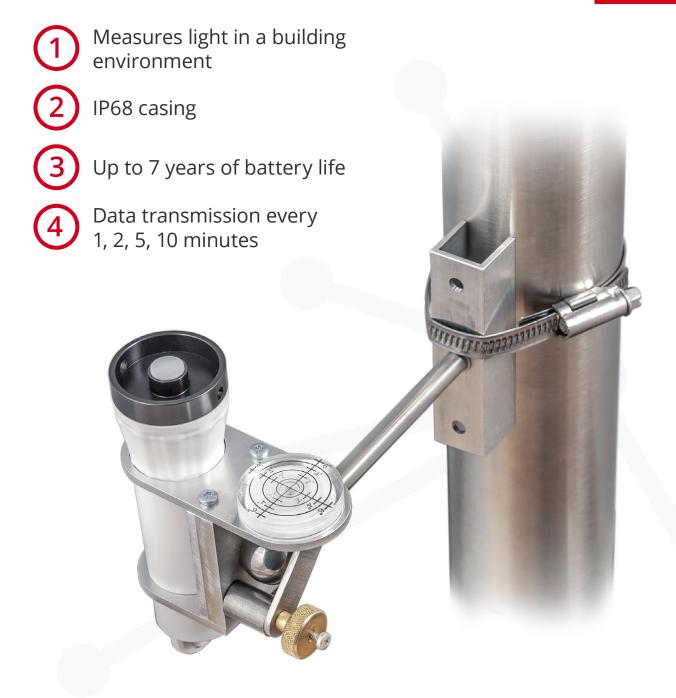

## Aranet LUX sensor

Ambient light detection in all kind of building environment – offices, retail spaces, conference rooms and other places that require coordinated lighting solutions.

| Aranet LUX sensor datasheet |                                                                                                                     |
|-----------------------------|---------------------------------------------------------------------------------------------------------------------|
| Measurements                | Illuminance                                                                                                         |
| Line of Sight Range         | 3 km / 1.9 mi                                                                                                       |
| Operating environment       | Indoor and Outdoor use                                                                                              |
| Transmitter power           | 14 dBm                                                                                                              |
| Frequency                   | Depends on base station instructions                                                                                |
| Measurement range           | 0 - 200 000 lux                                                                                                     |
| Measurement resolution      | 1 lux                                                                                                               |
| Measurement accuracy        | +/- 10%                                                                                                             |
| Data Transmission           | 1, 2, 5, 10 minutes                                                                                                 |
| Data Protection             | Data encryption                                                                                                     |
| Power options               | 1 AA Alkaline batteries (Zn/Mn0 <sub>2</sub> )<br>1 AA Lithium batteries (Li/FeS <sub>2</sub> )                     |
| Battery life@20°C / 68°F    | Up to 5 years with Alkaline batteries<br>Up to 7 years with Lithium batteries                                       |
| Operating temperature       | -20 °C to 55 °C / -4 °F to 131 °F with Alkaline batteries -40 °C to 60 °C / -40 °F to 140 °F with Lithium batteries |
| Operating humidity          | 0% to 100%                                                                                                          |
| Dimensions                  | Sensor body - 35 mmØ x 117 mm                                                                                       |
| Weight                      | 80g w Alkaline battery<br>72g w Lithium battery                                                                     |
| Construction                | ASA Plastic + Aluminium                                                                                             |
| Protection class            | IP68                                                                                                                |
| Marking                     | CE                                                                                                                  |
| Compatible base stations    | Aranet PRO                                                                                                          |
| Included                    | 1 AA Alkaline battery                                                                                               |